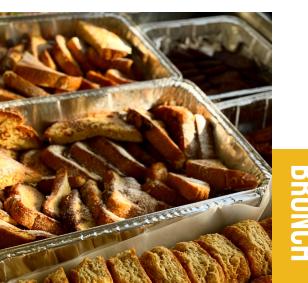

#### **BRUNCH**

our most popular option. includes: french toast OR waffles biscuits, gravy, scrambled eggs, grits, maple syrup bacon OR sausage OR veggie sausage

#### \$20/PLATE

please let us know any dietary restrictions. you may combine options. served as buffet.